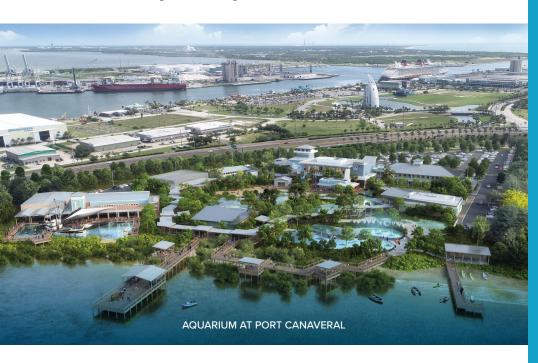

# THE EAST COAST ZOOLOGICAL SOCIETY (ECZS), KNOWN FOR OUR FLAGSHIP CAMPUS, BREVARD ZOO, IS LAUNCHING THE MOST SIGNIFICANT CAMPAIGN IN OUR HISTORY.

Through Our Legacy Campaign, we will raise \$100 million to create a world-class aquarium and conservation campus and expand our mission work in animal wellness, conservation, sustainability and education.

The aquarium and conservation campus will sit on 14 acres of shoreline on the Banana River at Port Canaveral, leveraging both the beauty and benefits of natural Florida while serving as a regional conservation hub with an emphasis on restoring the Indian River Lagoon and our coastal ecosystems. It will educate and empower over half a million people a year on how to make a difference and inspire the next generation to become environmental stewards of our natural resources. The aquarium will also generate significant funding for habitat restoration, species recovery and scientific research throughout the Lagoon.