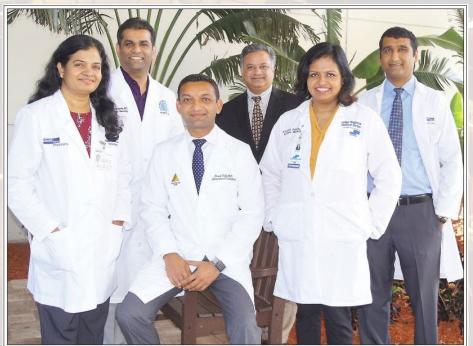

#### 2019 BIMDA Executive Team

"BIMDA gains wide support from hospitals in region as it continues to evolve"

by Ken Datzman, October 23, 2018

BBN photo — Adrienne B. Ro

The Brevard Indo–American Medical and Dental Association will host its first Member Appreciation Dinner Nov. 17 at the Oasis at Palm Shores in the Space Coast Association of Realtors facility. BIMDA will have its annual Medical Expo & CME Conference April 6 at the Space Coast Health Foundation's Center for Collaboration in Rockledge. Then on April 13, BIMDA will host its annual Gala at the Hilton Melbourne Rialto Place. From left, the BIMDA team includes: Dr. Rojasri Krishnamurthy, vice president; Dr. Pavan Kancharla, president; Dr. Dinesh Patel, 2019 president–elect; Glad Kurian, a vice president with Morgan Stanley in Melbourne; Dr. Kalpana Gorthi, co–secretary; and Dr. Bhavesh Vekariya, co–secretary.