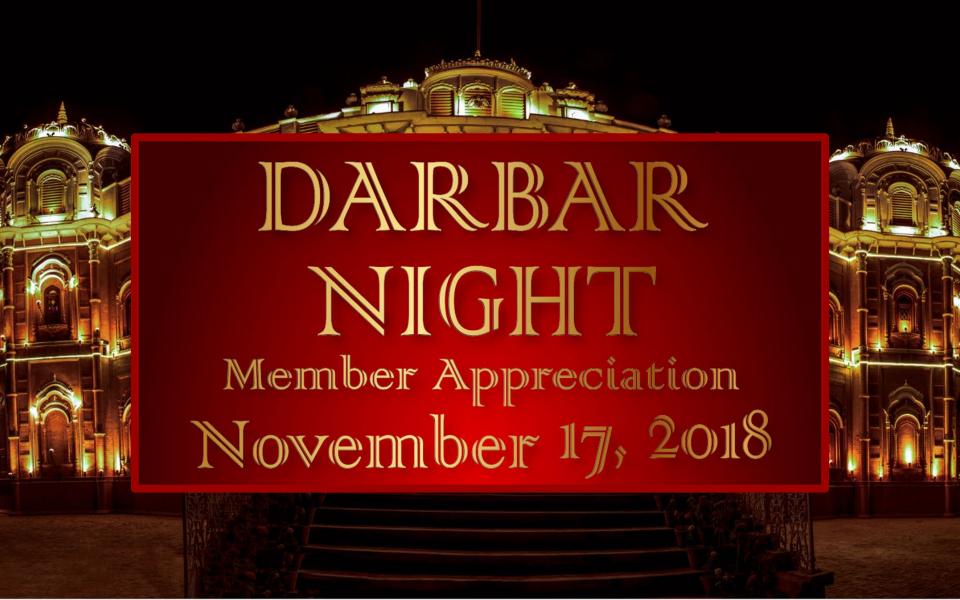

#### 2019 BIMDA Executive Team

"BIMDA gains wide support from hospitals in region as it continues to evolve"

by Ken Datzman, October 23, 2018

BBN photo — Adrienne B. Ro

The Brevard Indo–American Medical and Dental Association will host its first Member Appreciation Dinner Nov. 17 at the Oasis at Palm Shores in the Space Coast Association of Realtors facility. BIMDA will have its annual Medical Expo & CME Conference April 6 at the Space Coast Health Foundation's Center for Collaboration in Rockledge. Then on April 13, BIMDA will host its annual Gala at the Hilton Melbourne Rialto Place. From left, the BIMDA team includes: Dr. Rojasri Krishnamurthy, vice president; Dr. Pavan Kancharla, president; Dr. Dinesh Patel, 2019 president–elect; Glad Kurian, a vice president with Morgan Stanley in Melbourne; Dr. Kalpana Gorthi, co–secretary; and Dr. Bhavesh Vekariya, co–secretary.